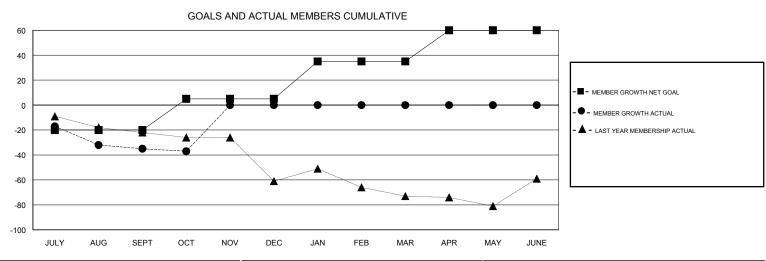

## **LOCATION GREECE ELENA APPIANI GMT CA** Clubs Members RESULTS FOR 2017-2018 RESULTS FOR 2017-2018 NEW CLUB GOAL NEW CLUBS DROPPED CLUBS MEMBER GROWTH NET MEMBER GROWTH DROPPED QUARTER QUARTER GOAL ACTUAL MEMBERS ACTUAL (including transfers) 0 0 -20 2 37 JULY/AUG/SEPT JULY/AUG/SEPT 0 25 6 OCT/NOV/DEC OCT/NOV/DEC 0 0 30 0 0 1 JAN/FEB/MAR JAN/FEB/MAR 0 0 25 0 0 APR/MAY/JUNE APR/MAY/JUNE

## GOALS AND ACTUAL NEW CLUBS CUMULATIVE

| DROPPED CLUBS: 1 |    | 6 CLUBS OF 40 ADDED 1 OR MORE<br>NEW MEMBERS | GENDER DISTRIBUTION           MALE         361 (40.79%)           FEMALE         524 (59.21%) |     |
|------------------|----|----------------------------------------------|-----------------------------------------------------------------------------------------------|-----|
| DROPPED MEMBERS  |    |                                              | Women Percentage Fiscal Year Goal: 40%                                                        |     |
| DECEASED         | 3  | CLICK HERE FOR CUMULATIVE MEMBERSHIP DATA    | TOTAL FAMILY UNIT MEMBERS                                                                     | 108 |
| CLUB CANCELLED   | 12 |                                              |                                                                                               | 59  |
| OTHER            | 28 |                                              | FAMILY MEMBERS PAYING HALF  DUES                                                              |     |
| TOTAL            | 43 |                                              |                                                                                               |     |