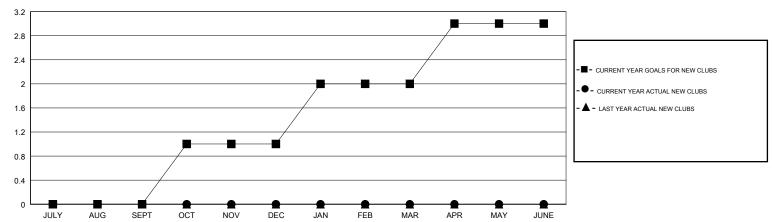

## **LOCATION GREECE ELENA APPIANI GMT CA** Clubs Members RESULTS FOR 2017-2018 RESULTS FOR 2017-2018 NEW CLUB GOAL NEW CLUBS DROPPED CLUBS MEMBER GROWTH NET MEMBER GROWTH DROPPED QUARTER QUARTER GOAL ACTUAL MEMBERS ACTUAL (including transfers) 0 0 -20 2 37 JULY/AUG/SEPT JULY/AUG/SEPT 0 25 6 OCT/NOV/DEC OCT/NOV/DEC 0 0 30 0 0 1 JAN/FEB/MAR JAN/FEB/MAR 0 0 25 0 0 APR/MAY/JUNE APR/MAY/JUNE

## GOALS AND ACTUAL NEW CLUBS CUMULATIVE

| DROPPED CLUBS: 1 |    | 6 CLUBS OF 40 ADDED 1 OR MORE<br>NEW MEMBERS | GENDER DISTRIBUTION           MALE         361 (40.79%)           FEMALE         524 (59.21%) |     |
|------------------|----|----------------------------------------------|-----------------------------------------------------------------------------------------------|-----|
| DROPPED MEMBERS  |    |                                              | Women Percentage Fiscal Year Goal: 40%                                                        |     |
| DECEASED         | 3  | CLICK HERE FOR CUMULATIVE MEMBERSHIP DATA    | TOTAL FAMILY UNIT MEMBERS                                                                     | 108 |
| CLUB CANCELLED   | 12 |                                              |                                                                                               | 59  |
| OTHER            | 28 |                                              | FAMILY MEMBERS PAYING HALF  DUES                                                              |     |
| TOTAL            | 43 |                                              |                                                                                               |     |